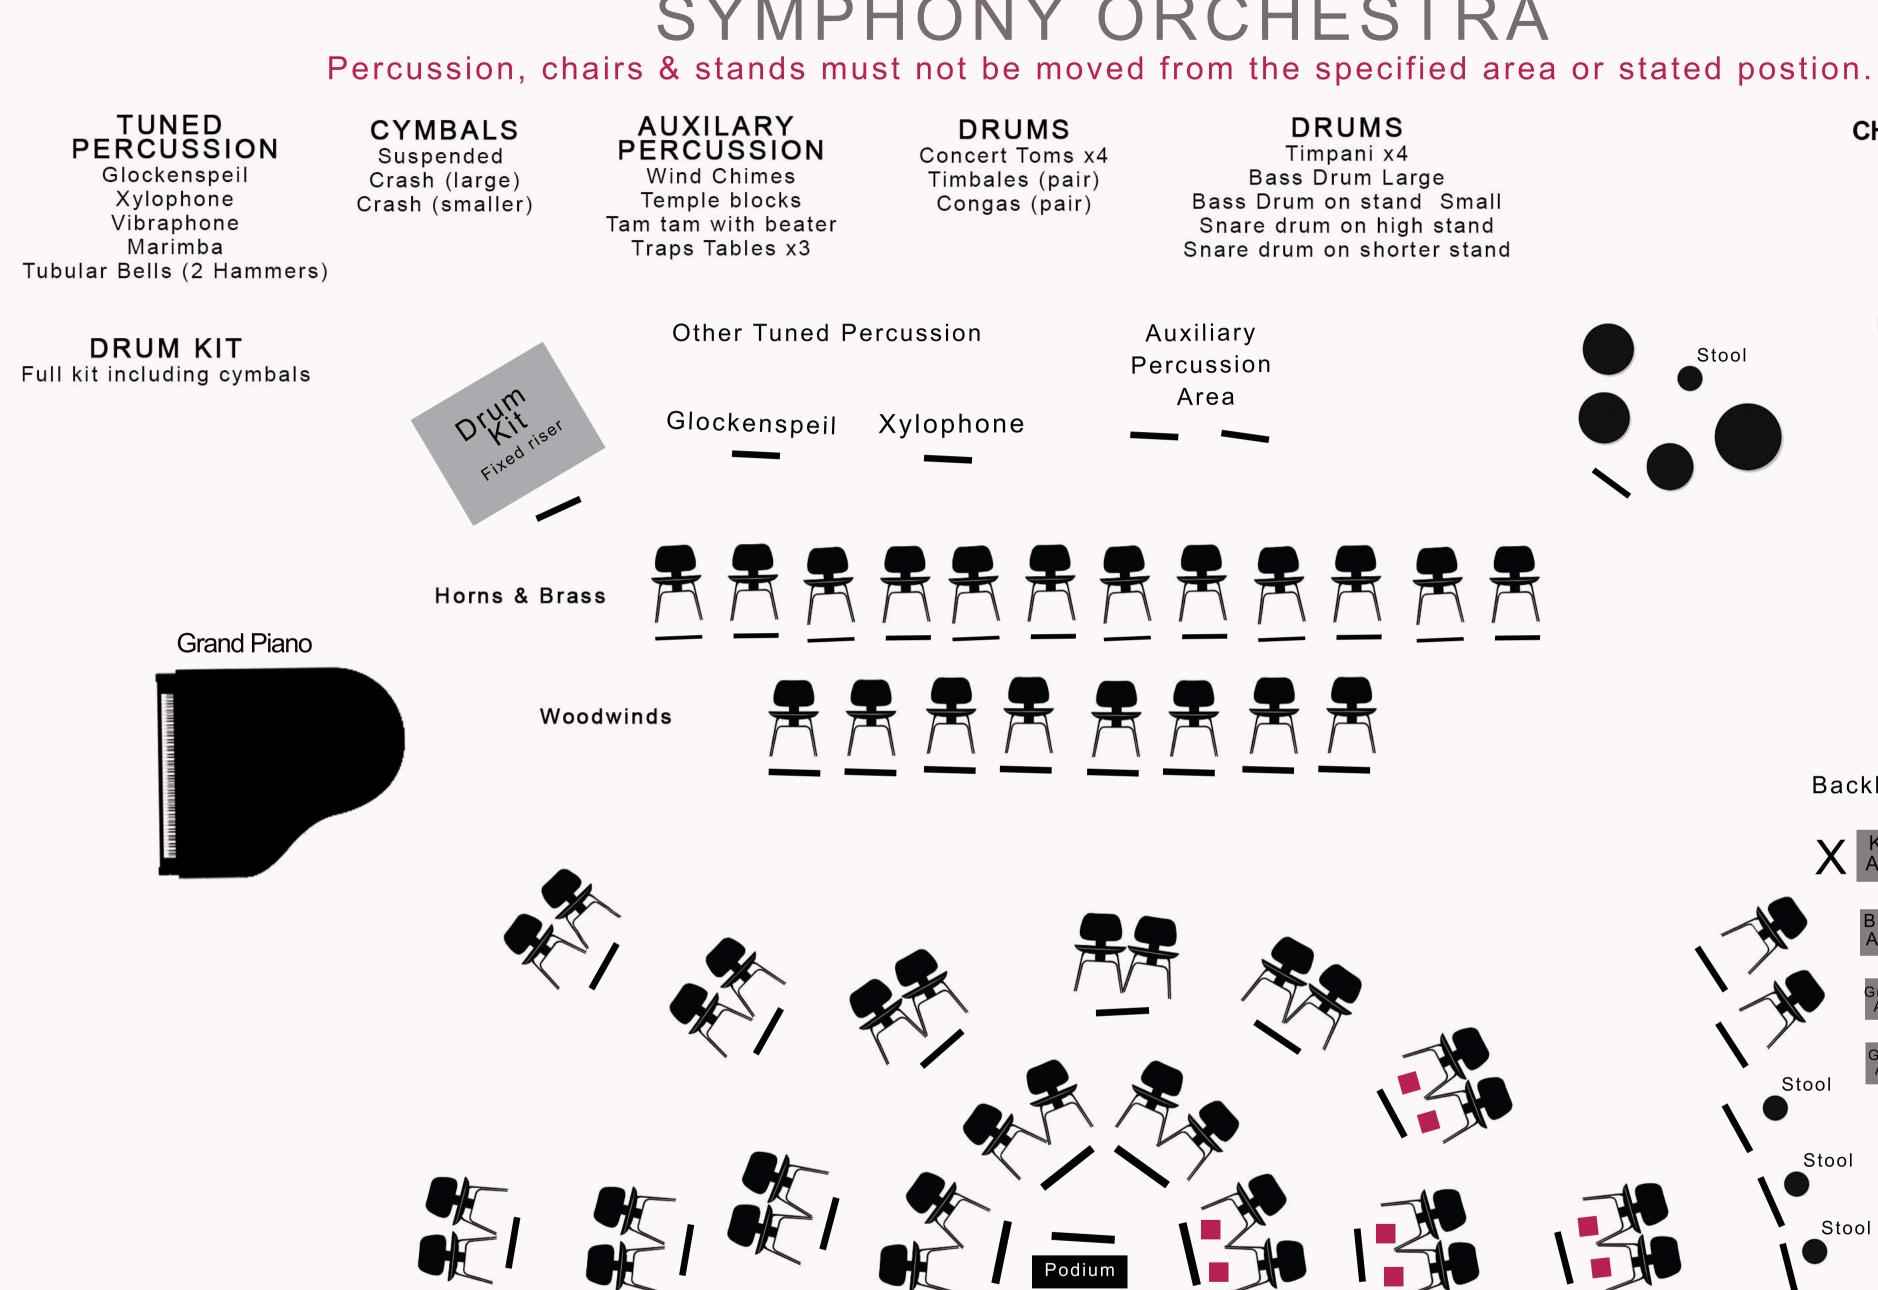

## MAXIMUM total of 60 per Band (52 seated & 8 percussion) NO CURTAIN IN USE Students will be on veiw to the audience when entering & exiting the stage.

Not to scale

## SYMPHONY ORCHESTRA

Stool

DRUMS Timpani x4 Bass Drum Large Bass Drum on stand Small Snare drum on high stand Snare drum on shorter stand

Area

## **CHAIRS & STANDS ON STAGE**

Horn: 4 chairs, 4 stands Brass: 6 chairs, 6 stands Woodwind: 8 chairs, 8 stands Upper Strings: 22 chairs, 11 stands Celli: 8 chairs with stops, 4 stands Percussion: 6 stands, 1 timpani stool TOTA: 48 chairs, 39 stands

**丙丙丙丙丙** 

Backline available

X Key Amp

Bass Amp Guitai Amp Guita Amp Stool Stool Stool

> Cello stops provided. BYO if more required by your esemble