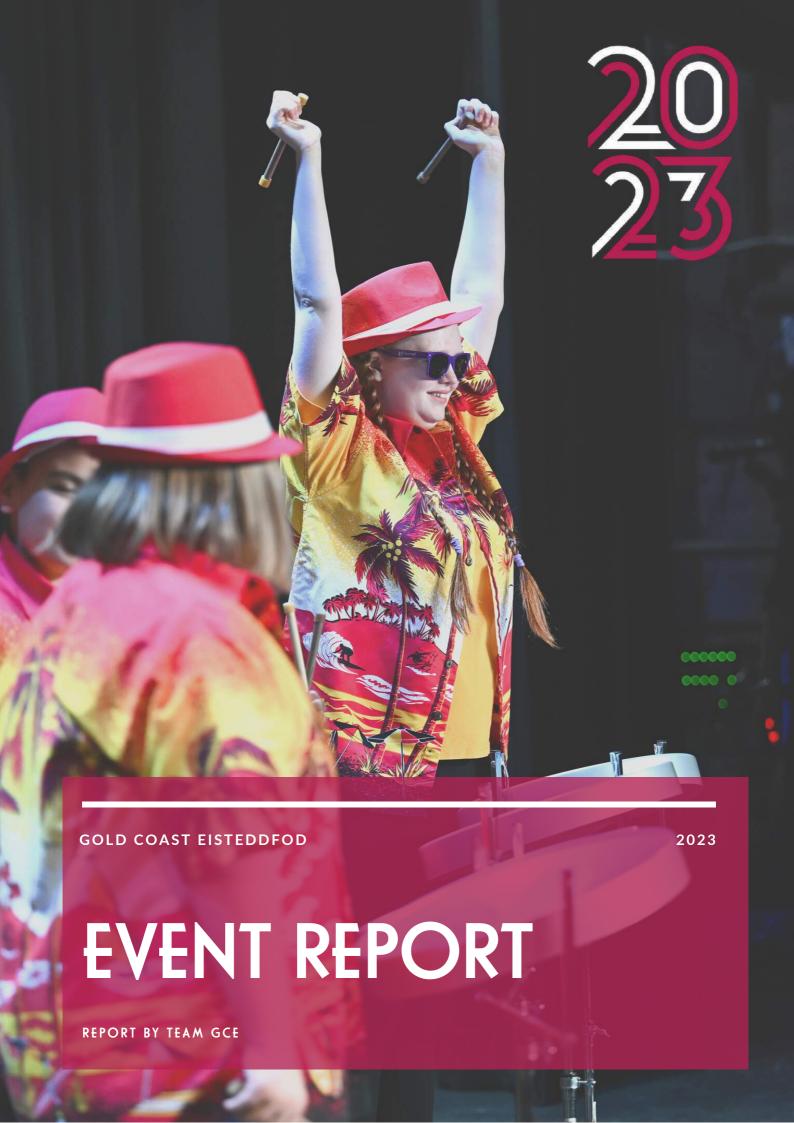

## GCE 2023

The 41st GCE was a very successful event. We continue to provide an opportunity for performers to do what they love, this is the most important aspect of our event and what we work all year round to achieve.