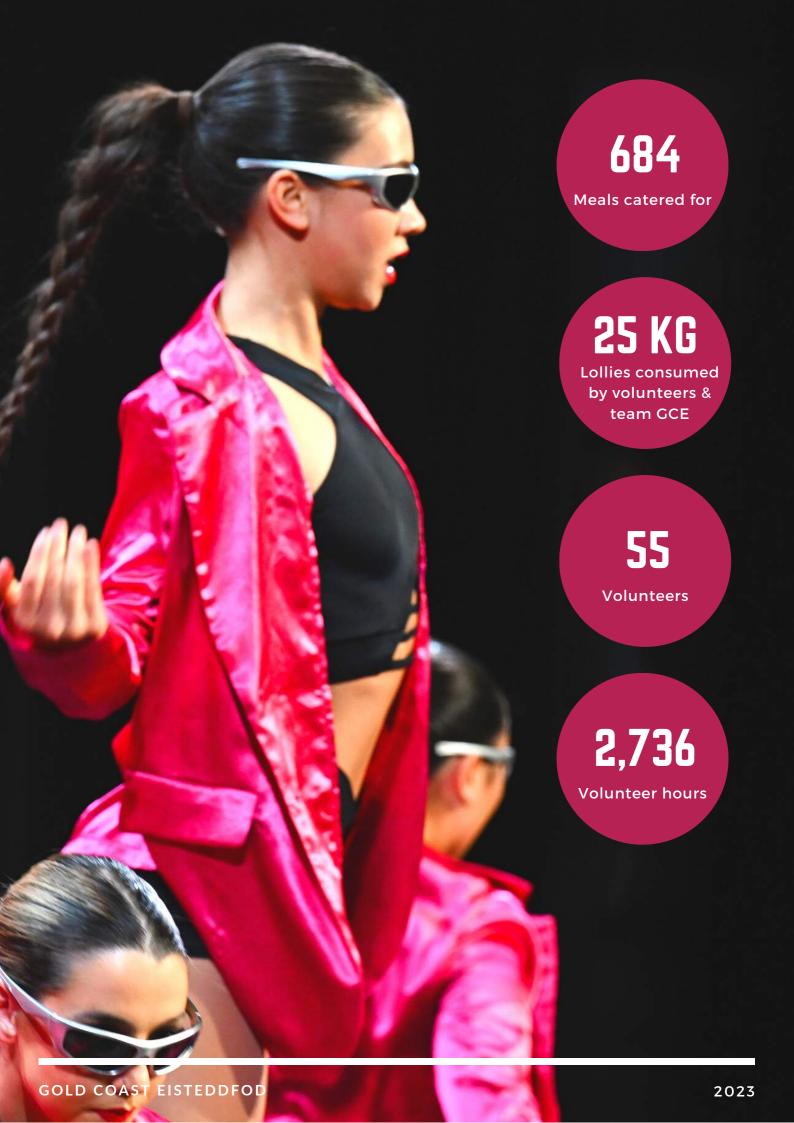

<u>Music</u> <u>Dance</u> <u>Drama</u>

Young People with Disability

2023 Snapshot Video

1,278

2022 Medals received by the placegetters in solos, duos & trios 779

Trophies given out to School & individuals. All sourced locally, Gold Coast Trophies who has been supplying for the past 41 years

2,468

Ribbons for Highly Commended, Very highly Commended & ratings of Platinum, Gold, Silver & Bronze in bands & choirs. Ribbons supplied by Marellen Ribbons. 14,000

Participation Certificates

10,500

Wristbands

23,100

Social media post engagements

5,000

Competitor passes for dance groups

81,351

Photographs taken by the official photographers at Dance Solos, Dance Groups, Young People with Disability, Bands & Choirs