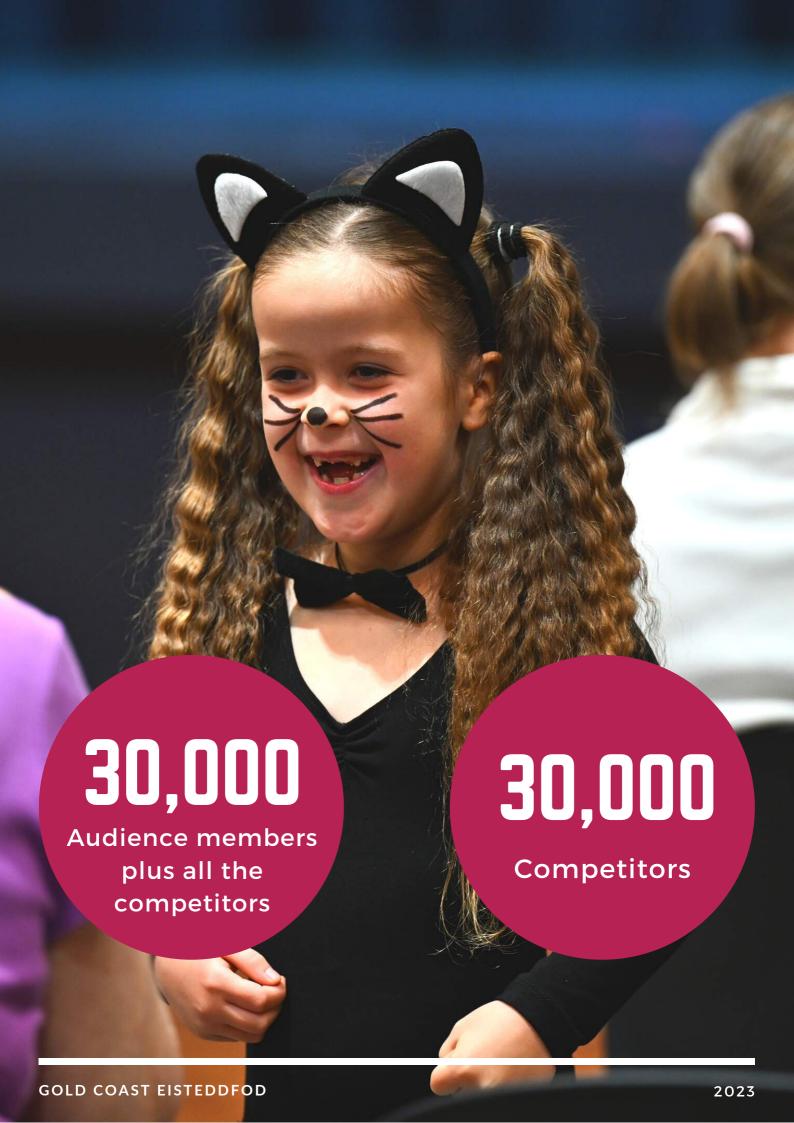

This year many thousands of performers were given the chance to shine by just stepping onto the stage sharing their talent in all genres of Music, Dance & Drama. By just appearing on the 'big stage' it builds confidence and resilience, skills that extend beyond the competition. It is a wonderful journey for all involved, and contributes to personal growth, skill development and the building of valuable life skills. We saw performances from the Sunshine Coast, Brisbane, Southeast Queensland and as far as regional Victoria and Sydney.